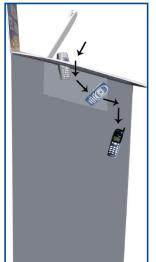

## MADE IN THE USA

RECYCLE INK CARTRIDGES

Ink let Recycler

**Cell Phone Recycler** 

Recycling is looking better all the time.

- Product Guarantee All products are made to last longer than any other product on the market, we stand by all our products.
- •Designed with rear locking door for easy removal of cartridges or cell phones.
- Clear acrylic window accommodates your own program message.
- Made of sturdy, durable plastic with galvanized steel hardware.
- Distinctively printed for ink cartridge or cell phone recycling.
- Internal chute prevents cartridges or cell phones from breaking upon deposit.

Specifications Size: 52" x 15.5" X 15" Weight: 15 lbs. Gallons: 30 Material: Heavy Duty Twin-Wall Polypropylene Plastic

Internal Chute prevents theft.

Lockable rear door securely stores deposits until retrieval