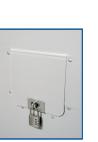

Specifications Size: 52" x 15.5" X 15" Weight: 15 lbs. Gallons: 30 Material: Heavy Duty Twin-Wall Polypropylene Plastic

Internal Chute prevents theft.

Lockable rear door securely stores deposits until retrieval