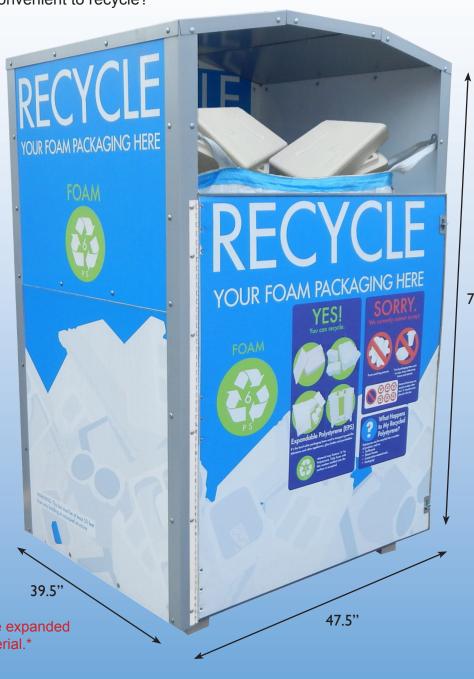

## New ! Permanent Steel Recycling Bin for 🏠 Foam Collection

## **MADE IN THE USA**

This all steel unit with a suspended reusable bag makes foam collection easy and fun. Why landfill your expanded polystyrene (EPS) packaging foam when it is so convenient to recycle?

- Brilliant 4 color fade resistant imagery is memorable and sends a clear message to easily recycle your foam.
- All Galvanized powder coated steel construction with a lift kit makes this a long lasting addition to any facility.
- Large front opening with inside eye level messaging makes it convenient and clear what to insert in the bin.
- Hinging and locking steel door provides full access for easy servicing.
- Optionally add a sponsor's name to offset costs and provide advertising benefits.
- Includes 3 Polypropylene recycled and reusable bulk bags which may also be used for additional storage.

Unit ships fully assembled on a pallet. Total bin weight is 425 lbs.

Call Recyclingbin.com at 800-910-4757 or visit www.recyclingbin.com to place your order.

Recyclingbin.com"

\*Look for the #6 recycling symbol for the expanded polystyrene (EPS) packaging foam material.\*