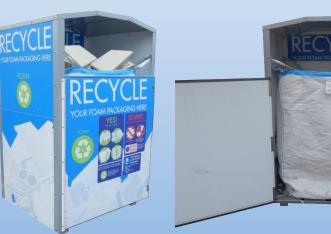

## New ! Permanent Steel Recycling Bin for 🏠 Foam Collection

## **MADE IN THE USA**

This all steel unit with a suspended reusable bag makes foam collection easy and fun. Why landfill your expanded polystyrene (EPS) packaging foam when it is so convenient to recycle?

- Brilliant 4 color fade resistant imagery is memorable and sends a clear message to easily recycle your foam.
- All Galvanized powder coated steel construction with a lift kit makes this a long lasting addition to any facility.
- Large front opening with inside eye level messaging makes it convenient and clear what to insert in the bin.
- Hinging and locking steel door provides full access for easy servicing.
- Optionally add a sponsor's name to offset costs and provide advertising benefits.
- Includes 3 Polypropylene recycled and reusable bulk bags which may also be used for additional storage.