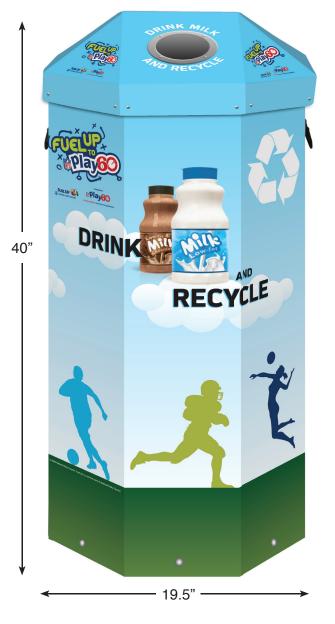

- Durable, Bright, and Eye-Catching graphics convey a positive recycling message.
- Extremely durable plastic construction.
- Each bin includes 3 triangular shaped recycling signs with adhesive backing.
- Built to last and withstand the rigors of everyday student use.
- **Two openings** to meet the demand for recycling during high volume lunch periods.
- Never-lost permanently attached hinging lid for easy access and bag removal.
- Heavy duty, sturdy handles.
- Ships flat for reduced shipping costs and assembles instantly.
- Dimensions: 40" High x 19.5" Diameter
- Use with standard 55 gallon bag
- Capacity: 230 New Look of School Milk Bottles
- Packed 2 bins per carton.
- Carton Size: 38" x 10" x 32", 18 lb.