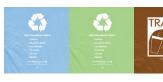

## Markable Liners:

All lids are available with steel rim or hinging access flap.

Select the lid style

that's right for you.

Can/Bottle

**Paper** 

Universal