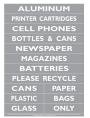

a successful program!

- Patented A-Bin<sup>TM</sup> design assembles in minutes.
- Tapered lid provides clear visibility and repels unwanted objects.
- Unique bag locking system enables single or double sided, multi-sort collection.
- Galvanized steel hardware will not rust.
- Includes high quality printed identification decals.
- Made of 30% post industrial recycled plastic.
- 100% recyclable.
- Printed with fade resistant, UV inhibited outdoor inks.
- The Ski Bin<sup>TM</sup> is a low impact, high efficiency product designed to minimize the use of plastic, packaging, and fuel in transit.

**Specifications** 

Size: 17.5" x 17.5" x 40" H

Weight: 6.5 lbs Gallons: 34

Material: Galvanized Steel and Heavy **Duty Twin-Wall Polypropylene Plastic** 

## Vinyl Identification Decals Included



## Markable Liners:



All lids are available with steel rim or hinging access flap.

Select the lid style

that's right for you.







Can/Bottle

**Paper** 

Universal