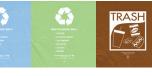

## Markable Liners:

All lids are available with steel rim or hinging access flap.

Select the lid style

that's right for you.

Can/Bottle

**Paper** 

Universal