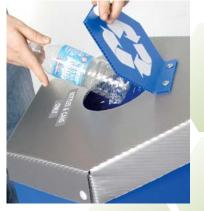

POTTLES & CANS

Identification decals included with every bin

- 8 deposit specific lids to assure proper sorting.
- Angled lid prevents build-up of recyclables and waste on top of bin.
- Hinging and latch tight top to secure liners and prevent loss of lids.