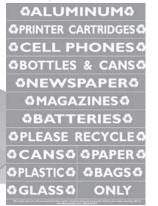

POTTLES & CANS

Identification decals included with every bin

- 8 deposit specific lids to assure proper sorting.
- Angled lid prevents build-up of recyclables and waste on top of bin.
- Hinging and latch tight top to secure liners and prevent loss of lids.