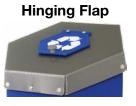

#### **Unique Features**

- Stable in windy conditions or high traffic locations
- Separate materials at the point of collection
- Never lose a lid all lids are hinged to the bin.

| Specifications:                                  |                                                                    |
|--------------------------------------------------|--------------------------------------------------------------------|
| Size:                                            | 39"h x 52"l x 21.25"w                                              |
| Gallons:                                         | Up to 87                                                           |
| Capacity:                                        | Up to 711 Alum Cans or 330 .5L Bottles or 3225 Plastic Bags        |
| Material:                                        | Heavy Duty Twin-Wall Polypropylene Plastic, Natural Wood and Steel |
| Availability: Usually Ships in 3-5 Business Days |                                                                    |

POTTLES & CANS

Identification decals included with every bin

- 8 deposit specific lids to assure proper sorting.
- Angled lid prevents build-up of recyclables and waste on top of bin.
- Hinging and latch tight top to secure liners and prevent loss of lids.