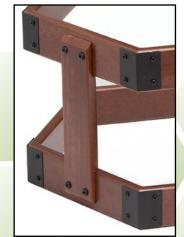

## Hexcycle<sup>®</sup> IV Base Station

Select The Base Station That Compliments Your Environment. This System Provides Organization For Increased Recycling Rates.

0 0

3 3

#### Make Sure Your Bins Stay In Place

3 0

- The Hexcycle<sup>®</sup> IV Base Station is made of beautifully finished natural wood and powder coated steel corners.
- Unit ships flat and assembles easily.

# Hexcycle<sup>®</sup> IV Solution Center

Scalable, Flexible And User-Friendly. Create A Hexstation<sup>™</sup> To Meet Your Requirements.

Hexcycle<sup>®</sup> IV Bins are available in 5 great colors: blue, brown, green, black and silver