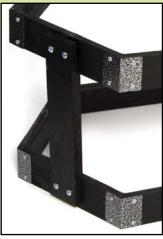

## Hexcycle<sup>®</sup> IV Base Station

Select The Base Station That Compliments Your Environment. This System Provides Organization For Increased Recycling Rates.

0 0

3 3

#### Make Sure Your Bins Stay In Place

3 0

- The Hexcycle<sup>®</sup> IV Base Station is made of beautifully finished natural wood and powder coated steel corners.
- Unit ships flat and assembles easily.