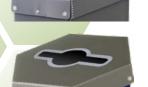

POTTLES & CANS

Identification decals included with every bin

- 8 deposit specific lids to assure proper sorting.
- Angled lid prevents build-up of recyclables and waste on top of bin.
- Hinging and latch tight top to secure liners and prevent loss of lids.