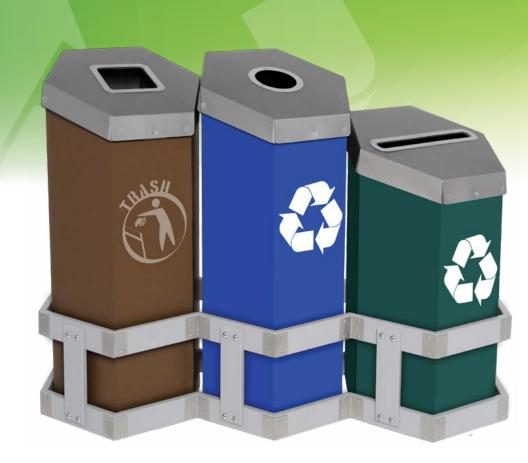

# **HexStation™ 3 Bin Solution Center**

#### **Need More Collection Power? Three Bins Provide One Solution.**

HexStation<sup>™</sup> 3 Bin Solution Center Maximizes Your Renewable Waste Collection with 3 Color-Coded Bins Secured in a Wood Contoured Base

- Customize your bins for recyclables and waste management.
- Centralize collection gives a bold statement of your commitment to environmental stewardship.
- Integrated base keeps bins organized and secure.
- Easy to maintain; one unit saves facility managers' time in collecting and sorting renewable waste.

#### **Unique Features**

- Stable in windy conditions or high traffic locations
- Separate materials at the point of collection
- Never lose a lid all lids are hinged to the bin.

| Specifications:                                  |                                                                    |
|--------------------------------------------------|--------------------------------------------------------------------|
| Size:                                            | 39"h x 52"l x 21.25"w                                              |
| Gallons:                                         | Up to 87                                                           |
| Capacity:                                        | Up to 711 Alum Cans or 330 .5L Bottles or 3225 Plastic Bags        |
| Material:                                        | Heavy Duty Twin-Wall Polypropylene Plastic, Natural Wood and Steel |
| Availability: Usually Ships in 3-5 Business Days |                                                                    |