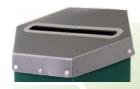

# **HexStation™ 3 Bin Solution Center**

#### **Need More Collection Power? Three Bins Provide One Solution.**

HexStation<sup>™</sup> 3 Bin Solution Center Maximizes Your Renewable Waste Collection with 3 Color-Coded Bins Secured in a Wood Contoured Base

#### **Unique Features**

- Stable in windy conditions or high traffic locations
- Separate materials at the point of collection
- Never lose a lid all lids are hinged to the bin.

| Specifications:                                  |                                                                    |
|--------------------------------------------------|--------------------------------------------------------------------|
| Size:                                            | 39"h x 52"l x 21.25"w                                              |
| Gallons:                                         | Up to 87                                                           |
| Capacity:                                        | Up to 711 Alum Cans or 330 .5L Bottles or 3225 Plastic Bags        |
| Material:                                        | Heavy Duty Twin-Wall Polypropylene Plastic, Natural Wood and Steel |
| Availability: Usually Ships in 3-5 Business Days |                                                                    |