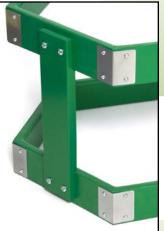

## Hexcycle<sup>®</sup> IV Base Station

Select The Base Station That Compliments Your Environment. This System Provides Organization For Increased Recycling Rates.

0 0

3 3

#### Make Sure Your Bins Stay In Place

3 0

- The Hexcycle<sup>®</sup> IV Base Station is made of beautifully finished natural wood and powder coated steel corners.
- Unit ships flat and assembles easily.