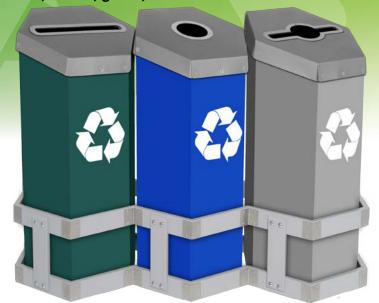

# **HexStation™ 3 Bin Solution Center**

#### **Need More Collection Power? Three Bins Provide One Solution.**

HexStation<sup>™</sup> 3 Bin Solution Center Maximizes Your Renewable Waste Collection with 3 Color-Coded Bins Secured in a Wood Contoured Base

- Customize your bins for recyclables and waste management.
- Centralize collection gives a bold statement of your commitment to environmental stewardship.
- Integrated base keeps bins organized and secure.
- Easy to maintain; one unit saves facility managers' time in collecting and sorting renewable waste.

#### **Unique Features**

- Stable in windy conditions or high traffic locations
- Separate materials at the point of collection
- Never lose a lid all lids are hinged to the bin.

| Specifications:                                  |                                                                    |
|--------------------------------------------------|--------------------------------------------------------------------|
| Size:                                            | 39"h x 52"l x 21.25"w                                              |
| Gallons:                                         | Up to 87                                                           |
| Capacity:                                        | Up to 711 Alum Cans or 330 .5L Bottles or 3225 Plastic Bags        |
| Material:                                        | Heavy Duty Twin-Wall Polypropylene Plastic, Natural Wood and Steel |
| Availability: Usually Ships in 3-5 Business Days |                                                                    |