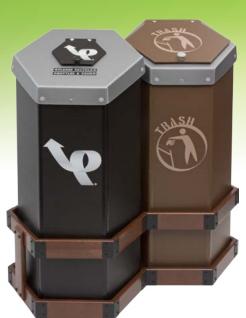

# Hexcycle<sup>®</sup> IV Solution Center

Scalable, Flexible And User-Friendly. Create A Hexstation<sup>™</sup> To Meet Your Requirements.

Hexcycle<sup>®</sup> IV Bins are available in 5 great colors: blue, brown, green, black and silver