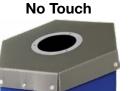

POTTLES & CANS

Identification decals included with every bin

- 8 deposit specific lids to assure proper sorting.
- Angled lid prevents build-up of recyclables and waste on top of bin.
- Hinging and latch tight top to secure liners and prevent loss of lids.