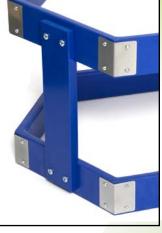

## Hexcycle<sup>®</sup> IV Base Station

Select The Base Station That Compliments Your Environment. This System Provides Organization For Increased Recycling Rates.

0 0

3 3

#### Make Sure Your Bins Stay In Place

3 0

- The Hexcycle<sup>®</sup> IV Base Station is made of beautifully finished natural wood and powder coated steel corners.
- Unit ships flat and assembles easily.

# Hexcycle<sup>®</sup> IV Solution Center

Scalable, Flexible And User-Friendly. Create A Hexstation<sup>™</sup> To Meet Your Requirements.

Hexcycle<sup>®</sup> IV Bins are available in 5 great colors: blue, brown, green, black and silver