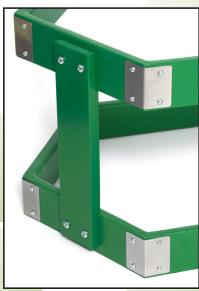

# Hexcycle® IV Base Station

Select The Base Station That Compliments Your Environment.
This System Provides Organization For Increased Recycling Rates.

The Hexstation™ Base is made of natural wood and galvanized steel reinforced corners. It is then color coated with a durable UV inhibited finish. This integrated design is made in the USA and designed to withstand the test of time.

Unit ships flat one per carton and is easy to assemble.