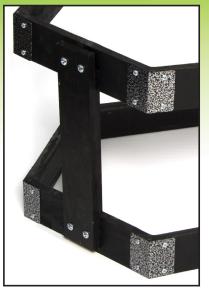

# Hexcycle® IV Base Station

Select The Base Station That Compliments Your Environment.
This System Provides Organization For Increased Recycling Rates.

The Hexstation™ Base is made of natural wood and galvanized steel reinforced corners. It is then color coated with a durable UV inhibited finish. This integrated design is made in the USA and designed to withstand the test of time.

#### **5 Great Colors to Choose From**