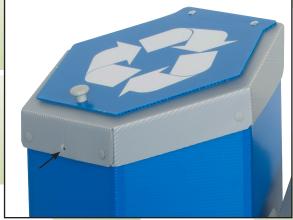

## **HexStation™ 2 Bin Solution Center**

Increase your recycling rates with the system that provides organization, durability and performance!



### **HexStation™ 2 Bin Solution Center**



### **Identification decals** included with every bin



**Trash** 

#### **Never Lost Lid**



### **Secures When Closed**





973-872-0346 • www.recyclingbin.com All Rights Reserved • US Patent # D659339S; D640,028; D659338S

# Hexcycle® IV Base Station

Select The Base Station That Compliments Your Environment.
This System Provides Organization For Increased Recycling Rates.



The Hexstation™ Base is made of natural wood and galvanized steel reinforced corners. It is then color coated with a durable UV inhibited finish. This integrated design is made in the USA and designed to withstand the test of time.

Unit ships flat one per carton and is easy to assemble.

#### **5 Great Colors to Choose From**