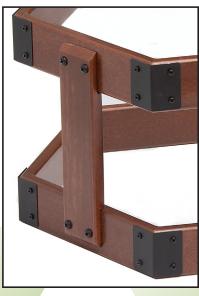

# Hexcycle® IV Base Station

Select The Base Station That Compliments Your Environment.
This System Provides Organization For Increased Recycling Rates.

The Hexstation™ Base is made of natural wood and galvanized steel reinforced corners. It is then color coated with a durable UV inhibited finish. This integrated design is made in the USA and designed to withstand the test of time.

#### **5 Great Colors to Choose From**