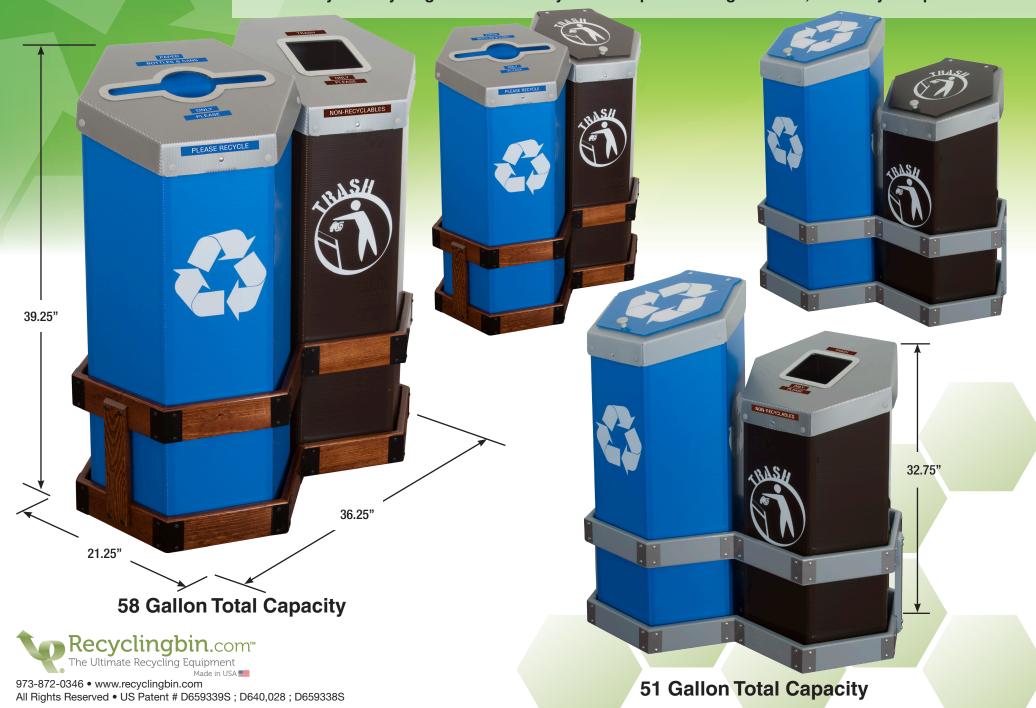

## **HexStation™ 2 Bin Solution Center**

Increase your recycling rates with the system that provides organization, durability and performance!

### **HexStation™ 2 Bin Solution Center**

# Hexcycle® IV Base Station

Select The Base Station That Compliments Your Environment.
This System Provides Organization For Increased Recycling Rates.

The Hexstation™ Base is made of natural wood and galvanized steel reinforced corners. It is then color coated with a durable UV inhibited finish. This integrated design is made in the USA and designed to withstand the test of time.

Unit ships flat one per carton and is easy to assemble.