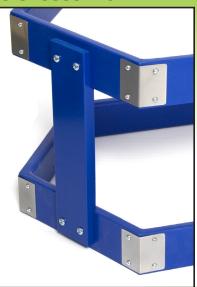

# Hexcycle® IV Base Station

Select The Base Station That Compliments Your Environment.
This System Provides Organization For Increased Recycling Rates.

The Hexstation™ Base is made of natural wood and galvanized steel reinforced corners. It is then color coated with a durable UV inhibited finish. This integrated design is made in the USA and designed to withstand the test of time.

#### **5 Great Colors to Choose From**