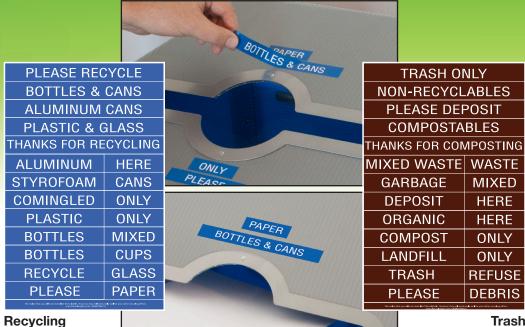

## **HexStation™ 2 Bin Solution Center**

Increase your recycling rates with the system that provides organization, durability and performance!



### **HexStation™ 2 Bin Solution Center**



### **Identification decals** included with every bin



**Trash** 

#### **Never Lost Lid**



### **Secures When Closed**





973-872-0346 • www.recyclingbin.com All Rights Reserved • US Patent # D659339S; D640,028; D659338S

# Hexcycle® IV Base Station

Select The Base Station That Compliments Your Environment.
This System Provides Organization For Increased Recycling Rates.



The Hexstation™ Base is made of natural wood and galvanized steel reinforced corners. It is then color coated with a durable UV inhibited finish. This integrated design is made in the USA and designed to withstand the test of time.

Unit ships flat one per carton and is easy to assemble.

#### **5 Great Colors to Choose From**