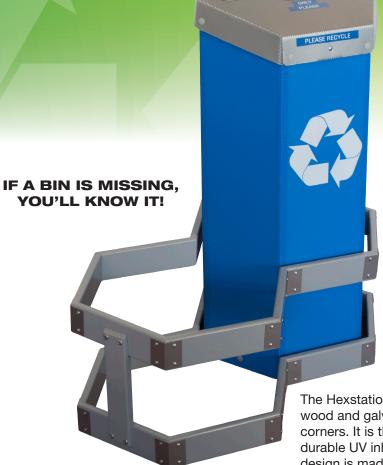

# Hexcycle® IV Base Station

Select The Base Station That Compliments Your Environment.
This System Provides Organization For Increased Recycling Rates.

The Hexstation™ Base is made of natural wood and galvanized steel reinforced corners. It is then color coated with a durable UV inhibited finish. This integrated design is made in the USA and designed to withstand the test of time.

Unit ships flat one per carton and is easy to assemble.