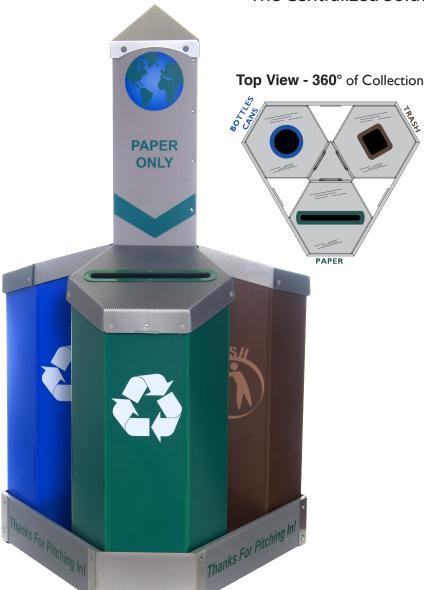

- Organized system ideal for high traffic indoor or outdoor environments
- Easy to empty and maintain
- Color coded for trash, bottles/cans and paper recycling

## **Unique Features**

- Includes three of our award-winning Hexcycle® IV bins
- Lids also have distinctly shaped openings which encourage proper disposal
- System designed for wide, open, central locations.
- Engineered to withstand wind and extreme weather conditions.
- Sturdy base made from finished natural wood and powder-coated aluminum
- 3-sided tower with aluminum crown is distinguishable and visible from a distance
- Unit can be easily disassembled for storage
- Best Eco-Practices Design: Efficient use of post-industrial and postconsumer materials were used to manufacture the Hex-CenterPoint™