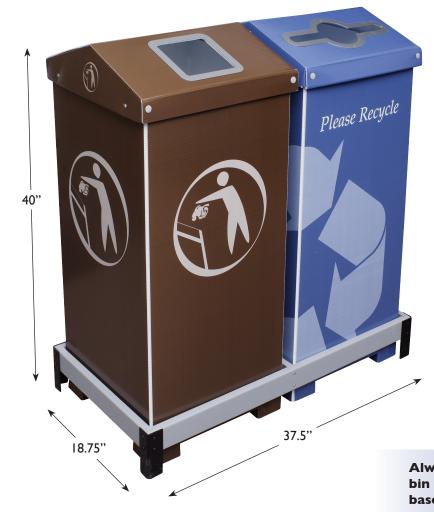

**Specifications** 

Size: 18.75" x 37.5" x 40" H

Weight: 18 lbs Gallons: 68

**Material: Heavy Duty Twin-Wall** 

Polypropylene Plastic, Aluminum, Wood

and Rigid PVC

Vinyl Identification Decals Included

Large Opening w/ Flap