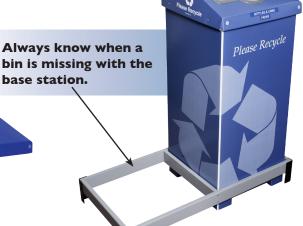

- Durable coated finished wood base station with rigid PVC corners assures organization and stability.
- Includes color matched decals that designate your desired recyclables, along with trash or compost for the brown bin.
- Angled top lid eliminates any concern of build up of unwanted debris.
- Aluminum framed access points withstand high volume usage without wear and tear.
- Bag locks secure liners which are set to remain hidden for a clean appearance.
- The lid secures in place with a tight fit and durable inside mounted velcro
- Save on fuel, freight, and storage ships flat and is easy to assemble.
- The base station ships fully assembled in one carton with the bins.