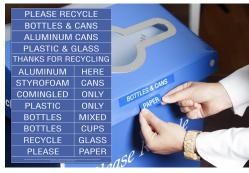

- Durable coated finished wood base station with rigid PVC corners assures organization and stability.
- Includes color matched decals that designate your desired recyclables, along with trash or compost for the brown bin.
- Angled top lid eliminates any concern of build up of unwanted debris.
- Aluminum framed access points withstand high volume usage without wear and tear.
- Bag locks secure liners which are set to remain hidden for a clean appearance.
- The lid secures in place with a tight fit and durable inside mounted velcro
- Save on fuel, freight, and storage ships flat and is easy to assemble.
- The base station ships fully assembled in one carton with the bins.