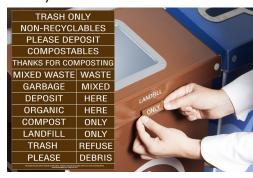

- Durable coated finished wood base station with rigid PVC corners assures organization and stability.
- Includes color matched decals that designate your desired recyclables, along with trash or compost for the brown bin.
- Angled top lid eliminates any concern of build up of unwanted debris.
- Aluminum framed access points withstand high volume usage without wear and tear.
- Bag locks secure liners which are set to remain hidden for a clean appearance.
- The lid secures in place with a tight fit and durable inside mounted velcro
- Save on fuel, freight, and storage ships flat and is easy to assemble.
- The base station ships fully assembled in one carton with the bins.